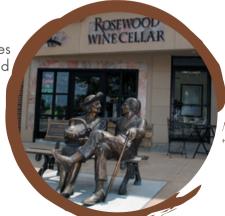

### BEER/WINE TRIP ITINERARY Day 1

Enjoy Sampling award winning, handcrafted wines, at the Rosewood Wine Cellar. Not only are you able to purchase wines, but you can customize a gift basket and fill it full of special products.