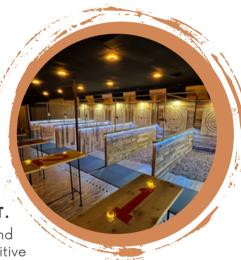

### HATCHET THROWING AT HATCHET AXTION: 1210 MAIN ST.

This is a beer event! Axe throwing is the perfect night outing for family and friend fun. Enjoy a relaxing time of throwing axes or be the most competitive one out there.